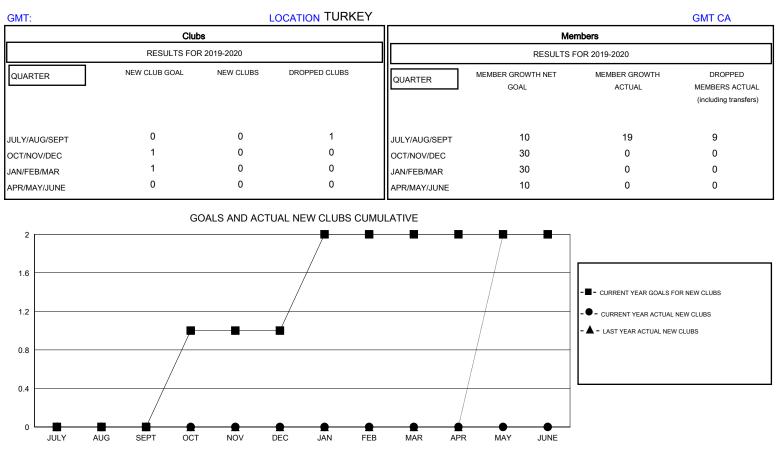

## MONTHLY MEMBERSHIP PROGRESS REPORT

District 118 Y

Results as of: 8/31/2019

| DROPPED CLUBS: 1 | 3 CLUBS OF 60 ADDED 1 OR MORE<br>NEW MEMBERS | GENDER DISTRIBUTION<br>MALE 495 (37.53%) |     |
|------------------|----------------------------------------------|------------------------------------------|-----|
| DROPPED MEMBERS  |                                              | FEMALE 824 (62.47%)                      |     |
| DECEASED 1       | CLICK HERE FOR CUMULATIVE                    | TOTAL FAMILY UNIT MEMBERS                | 237 |
| CLUB CANCELLED 0 | MEMBERSHIP DATA                              |                                          | 123 |
| OTHER 9          |                                              | FAMILY MEMBERS PAYING HALF DUES          | 123 |
| TOTAL 10         |                                              | ]                                        |     |