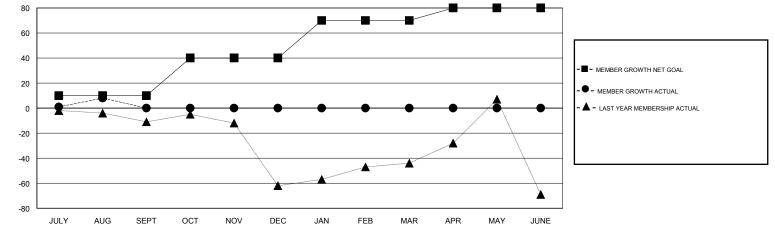

## MONTHLY MEMBERSHIP PROGRESS REPORT

District 118 Y

Results as of: 8/31/2019

| DROPPED CLUBS: 1 | 3 CLUBS OF 60 ADDED 1 OR MORE<br>NEW MEMBERS | GENDER DISTRIBUTION<br>MALE 495 (37.53%) |     |
|------------------|----------------------------------------------|------------------------------------------|-----|
| DROPPED MEMBERS  |                                              | FEMALE 824 (62.47%)                      |     |
| DECEASED 1       | CLICK HERE FOR CUMULATIVE                    | TOTAL FAMILY UNIT MEMBERS                | 237 |
| CLUB CANCELLED 0 | MEMBERSHIP DATA                              |                                          | 123 |
| OTHER 9          |                                              | FAMILY MEMBERS PAYING HALF DUES          | 123 |
| TOTAL 10         |                                              | ]                                        |     |